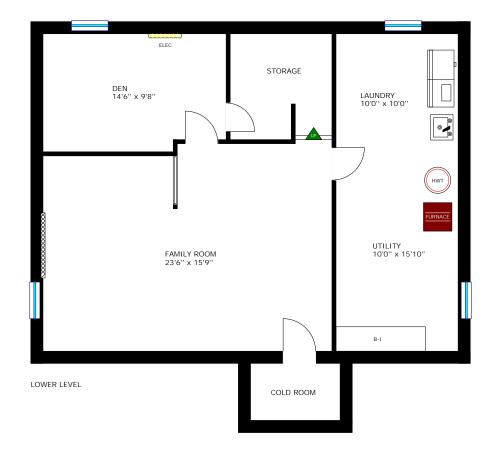

### **Room Measurements**

| LEVEL | ROOM / AREA     | IMPERIAL       | METRIC (Metres) |
|-------|-----------------|----------------|-----------------|
| MAIN  | Foyer           | 3'11" x 12'0"  | 1.19 x 3.66     |
|       | Living Room     | 15'5" x 14'5"  | 4.70 x 4.39     |
|       | Dining Room     | 9'3" x 11'8"   | 2.82 x 3.56     |
|       | Kitchen         | 8'0'' x 11'8'' | 2.44 x 3.56     |
|       | Primary Bedroom | 12'0" x 10'5"  | 3.66 x 3.18     |
|       | Bedroom         | 10'2" x 8'7"   | 3.10 x 2.62     |
|       | 4-Pc Bath       | 6'10" x 6'8"   | 2.08 x 2.03     |
| LOWER | Family Room     | 23'6" x 15'9"  | 7.16 x 4.80     |
|       | Den             | 14'6'' x 9'8'' | 4.42 x 2.95     |
|       | Laundry         | 10'0" x 10'0"  | 3.05 x 3.05     |
|       | Utility         | 15'10" x 10'0" | 4.83 x 3.05     |
|       | Cold Room       | 7'4'' x 4'0''  | 2.24 x 1.22     |
| OTHER | Detached Garage | 17'5" x 21'3"  | 5.31 x 6.48     |
|       | Garden Shed     | 10'0" x 14'0"  | 3.05 x 4.27     |
|       | Porch           | 22'0" x 4'0"   | 6.71 x 1.22     |
|       | Back Deck       | 16'0" x 12'0"  | 4.88 x 3.66     |