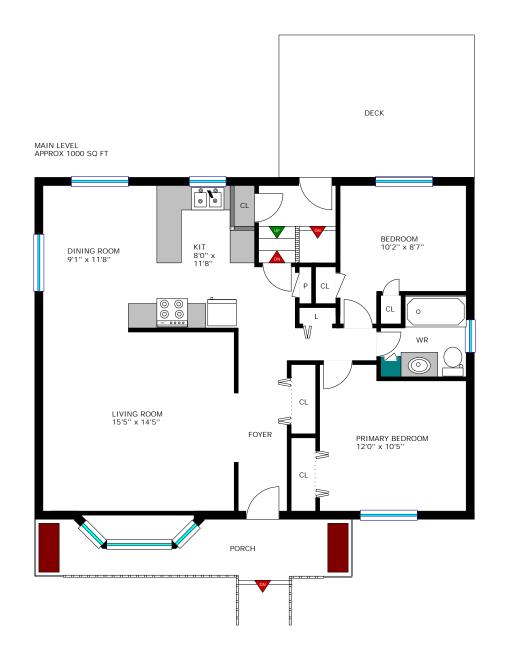

### **Room Measurements**

| LEVEL | ROOM / AREA     | IMPERIAL       | METRIC (Metres) |
|-------|-----------------|----------------|-----------------|
| MAIN  | Foyer           | 3'11" x 12'0"  | 1.19 x 3.66     |
|       | Living Room     | 15'5" x 14'5"  | 4.70 x 4.39     |
|       | Dining Room     | 9'3" x 11'8"   | 2.82 x 3.56     |
|       | Kitchen         | 8'0'' x 11'8'' | 2.44 x 3.56     |
|       | Primary Bedroom | 12'0" x 10'5"  | 3.66 x 3.18     |
|       | Bedroom         | 10'2" x 8'7"   | 3.10 x 2.62     |
|       | 4-Pc Bath       | 6'10" x 6'8"   | 2.08 x 2.03     |
| LOWER | Family Room     | 23'6" x 15'9"  | 7.16 x 4.80     |
|       | Den             | 14'6'' x 9'8'' | 4.42 x 2.95     |
|       | Laundry         | 10'0" x 10'0"  | 3.05 x 3.05     |
|       | Utility         | 15'10" x 10'0" | 4.83 x 3.05     |
|       | Cold Room       | 7'4'' x 4'0''  | 2.24 x 1.22     |
| OTHER | Detached Garage | 17'5" x 21'3"  | 5.31 x 6.48     |
|       | Garden Shed     | 10'0" x 14'0"  | 3.05 x 4.27     |
|       | Porch           | 22'0" x 4'0"   | 6.71 x 1.22     |
|       | Back Deck       | 16'0" x 12'0"  | 4.88 x 3.66     |